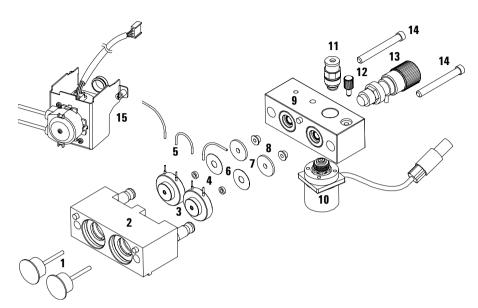

## **Pump Head Assembly with Seal Wash Option**

 Table 21
 Pump Head Assembly with Seal Wash Option

| ltem | Description                                                                   | Part Number            |
|------|-------------------------------------------------------------------------------|------------------------|
|      | Complete assembly, including parts marked with *                              | G1311-60005            |
| 1*   | Sapphire plunger                                                              | 5063-6586              |
| 2*   | Plunger housing (including spring)                                            | G1311-60002            |
| 3*   | Support ring, seal wash                                                       | 5062-2465              |
| 4*   | Secondary seal                                                                | 0905-1175              |
| 5*   | Wash tube (1.0 m)                                                             | 0890-1764              |
| 6*   | Gasket, seal wash (pack of 6)                                                 | 5062-2484              |
| 7*   | Seal keeper                                                                   | 5001-3743              |
| 8*   | Seal (pack of 2) <b>or</b><br>Seal (pack of 2), for normal phase applications | 5063-6589<br>0905-1420 |
| 9*   | Pump chamber housing                                                          | G1311-25200            |
| 10   | Active inlet valve                                                            | G1312-60010            |
|      | Replacement cartridge for active inlet valve                                  | 5062-8562              |
| 11   | Outlet ball valve (complete with cartridge)                                   | G1311-60012            |
| 12*  | Screw lock                                                                    | 5042-1303              |
| 13   | Purge valve                                                                   | G1311-60009            |
| 14*  | Screw M5, 60 mm lg                                                            | 0515-2118              |
| 15*  | Seal wash pump assembly                                                       | 5065-9953              |
|      | Seal wash upgrade kit (see page 187)                                          | 01018-68722            |

## 5 Parts and Materials

Figure 40 Pump Head with Seal Wash Option